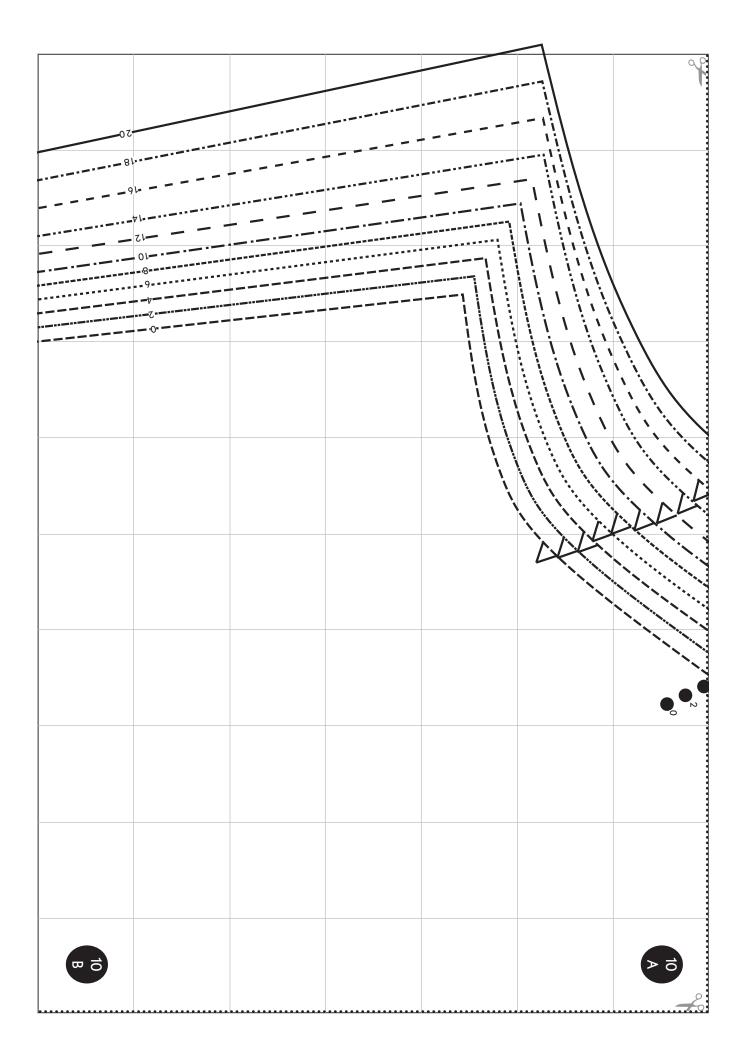

| lines near the matching<br>letters. | pattern pieces by joining them together on the grid | <ol> <li>Cut the pattern pages apart<br/>as indicated by the dotted<br/>lines. Assemble the tiled</li> </ol> | 3. Measure the 1" test square on the first pattern piece page to ensure that your document has printed at the appropriate scale before using the pattern. | 2. Ensure that the Page Scaling option is set to "None" in the print dialog box before sending the document to the printer. | 1. You may print these two replacement pattern pieces on your home printer using either 8 1/2" x 11" or A4 paper. | 1" Test<br>Square |
|-------------------------------------|-----------------------------------------------------|--------------------------------------------------------------------------------------------------------------|-----------------------------------------------------------------------------------------------------------------------------------------------------------|-----------------------------------------------------------------------------------------------------------------------------|-------------------------------------------------------------------------------------------------------------------|-------------------|
|                                     |                                                     |                                                                                                              |                                                                                                                                                           |                                                                                                                             |                                                                                                                   |                   |
| 12<br>0<br>8<br>8                   | 18 6 6 1 1 4 1 1 1 1 1 1 1 1 1 1 1 1 1 1 1          |                                                                                                              |                                                                                                                                                           |                                                                                                                             |                                                                                                                   |                   |
| <b>≥</b> 10                         |                                                     |                                                                                                              |                                                                                                                                                           |                                                                                                                             |                                                                                                                   |                   |