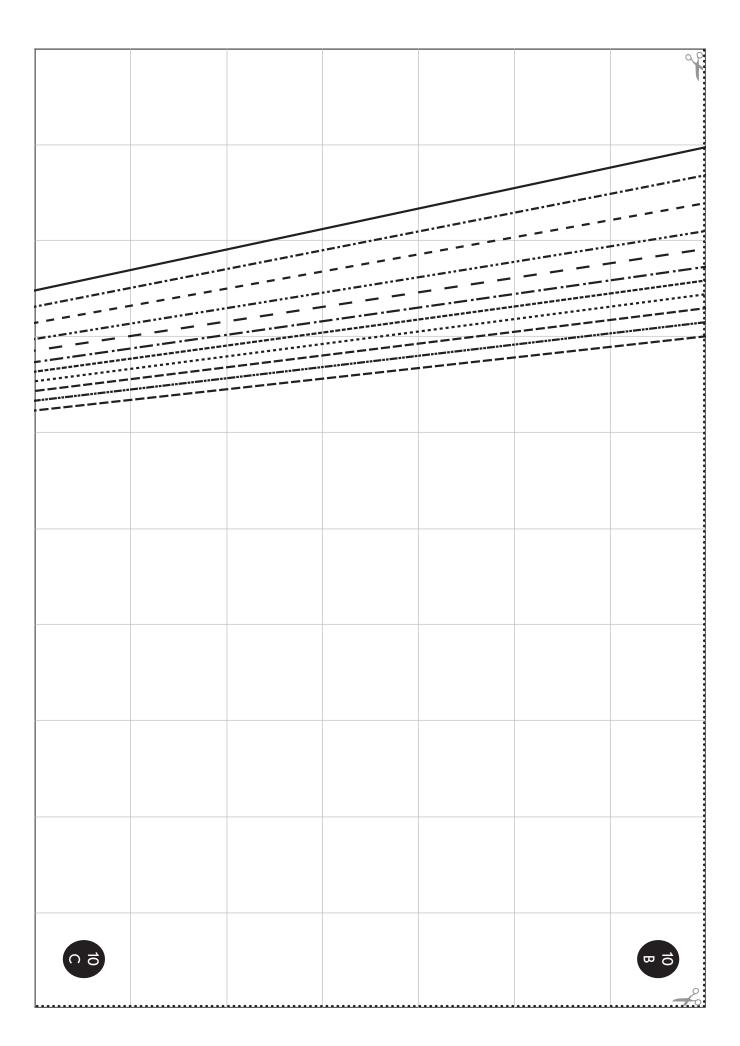

| lines near the matching<br>letters. | pattern pieces by joining them together on the grid | <ol> <li>Cut the pattern pages apart<br/>as indicated by the dotted<br/>lines. Assemble the tiled</li> </ol> | 3. Measure the 1" test square on the first pattern piece page to ensure that your document has printed at the appropriate scale before using the pattern. | 2. Ensure that the Page Scaling option is set to "None" in the print dialog box before sending the document to the printer. | 1. You may print these two replacement pattern pieces on your home printer using either 8 1/2" x 11" or A4 paper. | 1" Test<br>Square |
|-------------------------------------|-----------------------------------------------------|--------------------------------------------------------------------------------------------------------------|-----------------------------------------------------------------------------------------------------------------------------------------------------------|-----------------------------------------------------------------------------------------------------------------------------|-------------------------------------------------------------------------------------------------------------------|-------------------|
|                                     |                                                     |                                                                                                              |                                                                                                                                                           |                                                                                                                             |                                                                                                                   |                   |
| 12<br>0<br>8<br>8                   | 18 6 6 1 1 4 1 1 1 1 1 1 1 1 1 1 1 1 1 1 1          |                                                                                                              |                                                                                                                                                           |                                                                                                                             |                                                                                                                   |                   |
| <b>≥</b> 10                         |                                                     |                                                                                                              |                                                                                                                                                           |                                                                                                                             |                                                                                                                   |                   |