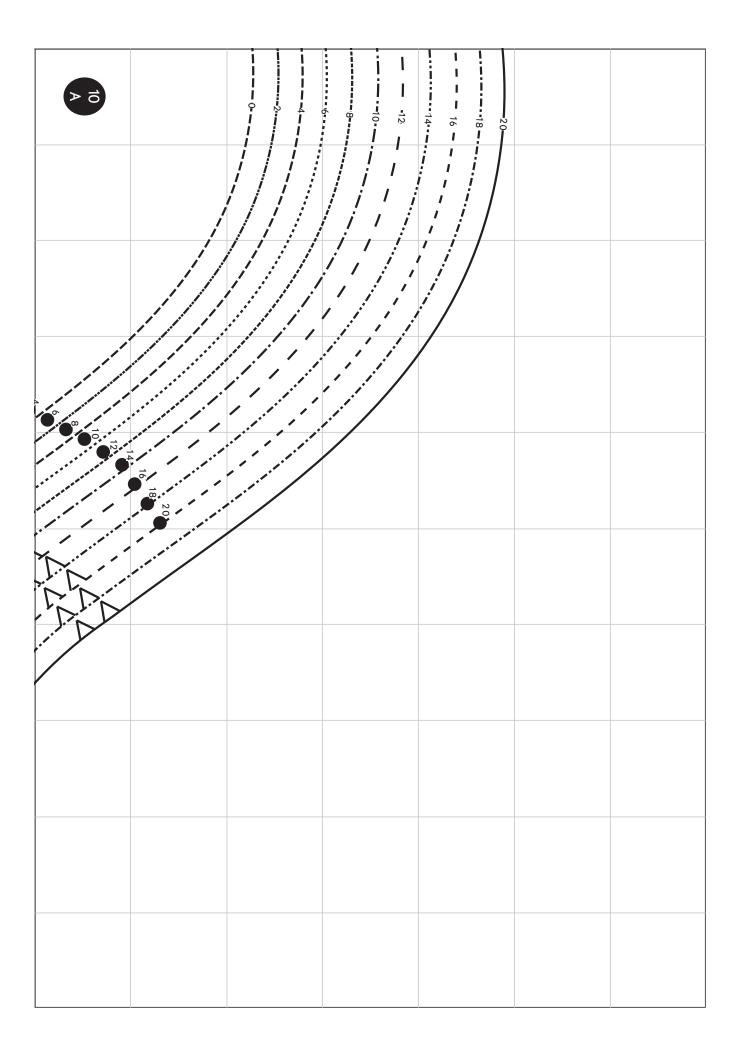

| lines near the matching<br>letters. | pattern pieces by joining them together on the grid | <ol> <li>Cut the pattern pages apart<br/>as indicated by the dotted<br/>lines. Assemble the tiled</li> </ol> | 3. Measure the 1" test square on the first pattern piece page to ensure that your document has printed at the appropriate scale before using the pattern. | 2. Ensure that the Page Scaling option is set to "None" in the print dialog box before sending the document to the printer. | 1. You may print these two replacement pattern pieces on your home printer using either 8 1/2" x 11" or A4 paper. | 1" Test<br>Square |
|-------------------------------------|-----------------------------------------------------|--------------------------------------------------------------------------------------------------------------|-----------------------------------------------------------------------------------------------------------------------------------------------------------|-----------------------------------------------------------------------------------------------------------------------------|-------------------------------------------------------------------------------------------------------------------|-------------------|
|                                     |                                                     |                                                                                                              |                                                                                                                                                           |                                                                                                                             |                                                                                                                   |                   |
| 12<br>0<br>8<br>8                   | 18 6 6 1 1 4 1 1 1 1 1 1 1 1 1 1 1 1 1 1 1          |                                                                                                              |                                                                                                                                                           |                                                                                                                             |                                                                                                                   |                   |
| <b>≥</b> 10                         |                                                     |                                                                                                              |                                                                                                                                                           |                                                                                                                             |                                                                                                                   |                   |