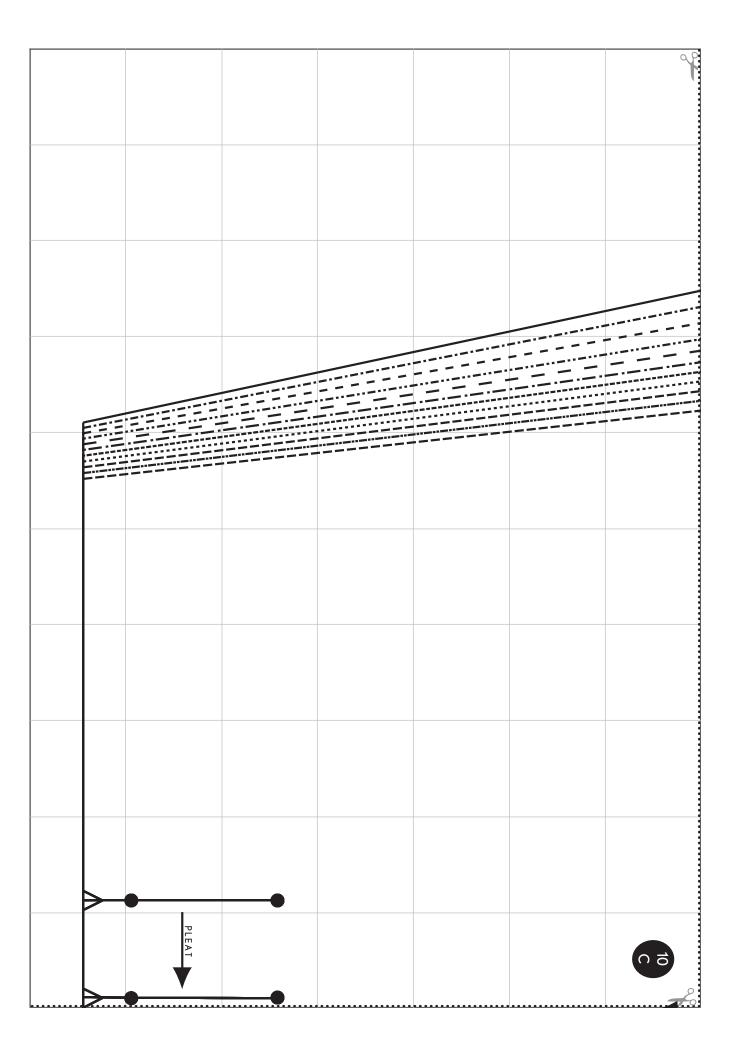

| lines near the matching<br>letters. | pattern pieces by joining them together on the grid | <ol> <li>Cut the pattern pages apart<br/>as indicated by the dotted<br/>lines. Assemble the tiled</li> </ol> | 3. Measure the 1" test square on the first pattern piece page to ensure that your document has printed at the appropriate scale before using the pattern. | 2. Ensure that the Page Scaling option is set to "None" in the print dialog box before sending the document to the printer. | 1. You may print these two replacement pattern pieces on your home printer using either 8 1/2" x 11" or A4 paper. | 1" Test<br>Square |
|-------------------------------------|-----------------------------------------------------|--------------------------------------------------------------------------------------------------------------|-----------------------------------------------------------------------------------------------------------------------------------------------------------|-----------------------------------------------------------------------------------------------------------------------------|-------------------------------------------------------------------------------------------------------------------|-------------------|
|                                     |                                                     |                                                                                                              |                                                                                                                                                           |                                                                                                                             |                                                                                                                   |                   |
| 12<br>0<br>8<br>8                   | 18 6 6 1 1 4 1 1 1 1 1 1 1 1 1 1 1 1 1 1 1          |                                                                                                              |                                                                                                                                                           |                                                                                                                             |                                                                                                                   |                   |
| <b>≥</b> 10                         |                                                     |                                                                                                              |                                                                                                                                                           |                                                                                                                             |                                                                                                                   |                   |

|   | _             |          |             |      |      |                                       |
|---|---------------|----------|-------------|------|------|---------------------------------------|
|   |               |          |             |      |      | as.                                   |
|   |               |          |             |      |      | l l                                   |
|   |               |          |             |      |      | \ \ \ \ \ \ \ \ \ \ \ \ \ \ \ \ \ \ \ |
|   |               |          |             |      |      | (n ð                                  |
|   |               |          |             |      |      |                                       |
|   |               | PLEAT    |             |      |      |                                       |
|   |               |          |             |      |      |                                       |
|   |               |          |             |      |      |                                       |
|   |               |          |             |      |      |                                       |
|   | L             | <b>V</b> |             |      |      |                                       |
|   | $\rightarrow$ | <u> </u> | -           |      |      |                                       |
|   |               |          |             |      |      |                                       |
|   |               |          |             |      |      |                                       |
|   |               |          |             |      |      |                                       |
|   |               |          |             |      |      |                                       |
|   |               |          |             |      |      |                                       |
|   |               |          | PLACKET CUT | LINE |      |                                       |
|   |               |          |             |      |      |                                       |
|   |               |          |             |      |      |                                       |
|   |               |          |             |      |      | ]                                     |
|   | I             |          |             |      |      |                                       |
|   | I             |          |             |      |      | 4                                     |
|   |               |          |             |      |      | -                                     |
|   | I             |          |             |      |      |                                       |
|   | I             |          |             |      |      |                                       |
|   | I             |          |             |      |      |                                       |
|   | I             |          |             |      |      |                                       |
|   | I             |          |             |      |      |                                       |
|   | I             |          |             |      |      |                                       |
|   | I             |          |             |      |      |                                       |
|   |               |          |             |      |      | 1                                     |
|   |               |          |             |      |      |                                       |
|   |               |          |             |      |      | ]                                     |
|   |               |          |             |      |      |                                       |
|   |               |          |             |      |      |                                       |
|   |               |          |             |      |      |                                       |
|   |               |          |             |      |      |                                       |
|   |               |          |             |      |      |                                       |
|   |               |          |             |      |      |                                       |
|   |               |          |             |      |      |                                       |
|   |               |          |             |      |      |                                       |
|   |               |          |             |      |      |                                       |
|   |               |          |             |      |      |                                       |
|   |               |          |             |      |      |                                       |
|   |               |          |             |      |      |                                       |
|   |               |          |             |      |      |                                       |
|   |               |          |             |      |      | ]                                     |
|   |               |          |             |      |      |                                       |
|   |               |          |             |      |      |                                       |
|   |               |          |             |      | <br> |                                       |
|   | 1             |          |             |      | <br> |                                       |
|   |               |          |             |      | <br> |                                       |
|   |               |          |             |      |      |                                       |
|   |               |          |             |      | <br> |                                       |
|   |               |          |             |      | <br> |                                       |
|   |               |          |             |      | <br> |                                       |
|   |               |          |             |      | <br> |                                       |
|   |               |          |             |      |      |                                       |
|   |               |          |             |      |      |                                       |
|   |               |          |             |      |      |                                       |
|   |               |          |             |      |      |                                       |
|   |               |          |             |      |      |                                       |
| 1 |               |          |             |      |      |                                       |
| 1 |               |          |             | I .  |      | 1 1                                   |
|   |               |          |             |      |      | 1                                     |
|   |               |          |             |      |      |                                       |
|   |               |          |             |      |      |                                       |
|   |               |          |             |      |      |                                       |
|   |               |          |             |      |      |                                       |
|   |               |          |             |      |      |                                       |
|   |               |          |             |      |      |                                       |
|   |               |          |             |      |      |                                       |
|   |               |          |             |      |      |                                       |
|   |               |          |             |      |      |                                       |
|   |               |          |             |      |      |                                       |
|   |               |          |             |      |      |                                       |